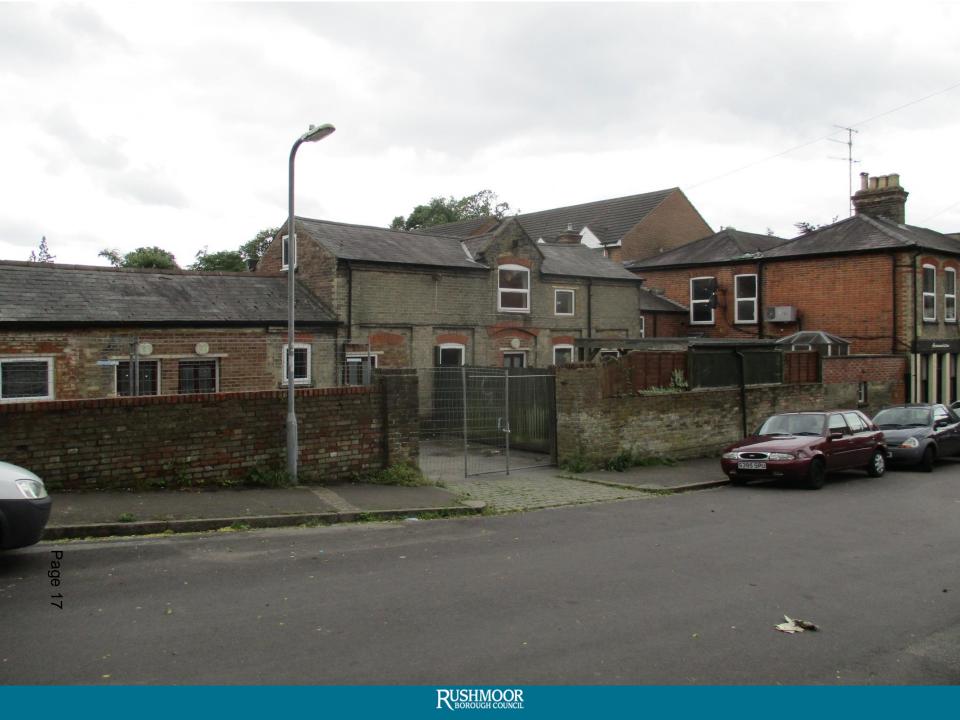

### The Beehive 264 High Street Aldershot

EXISTING SIDE ELEVATION D-D (SOUTH-EAST) - Scale 1:200 @ A3

EXISTING FRONT ELEVATION B-B (POUND ROAD - NORTH-WEST)

PROPOSED FRONT ELEVATION A-A (HIGH STREET - SOUTH-WEST) - Scale 1:100 @ A3

PROPOSED FRONT ELEVATION B-B (POUND ROAD - NORTH-WEST) - Scele 1:200 @ A3

RUSHMOOR BOROUGH COUNCIL

PROPOSED NEW BUILD AT THE REAR OF THE BEEHIVE PUB FIRST FLOOR PLAN - Scale 1:100@ A3