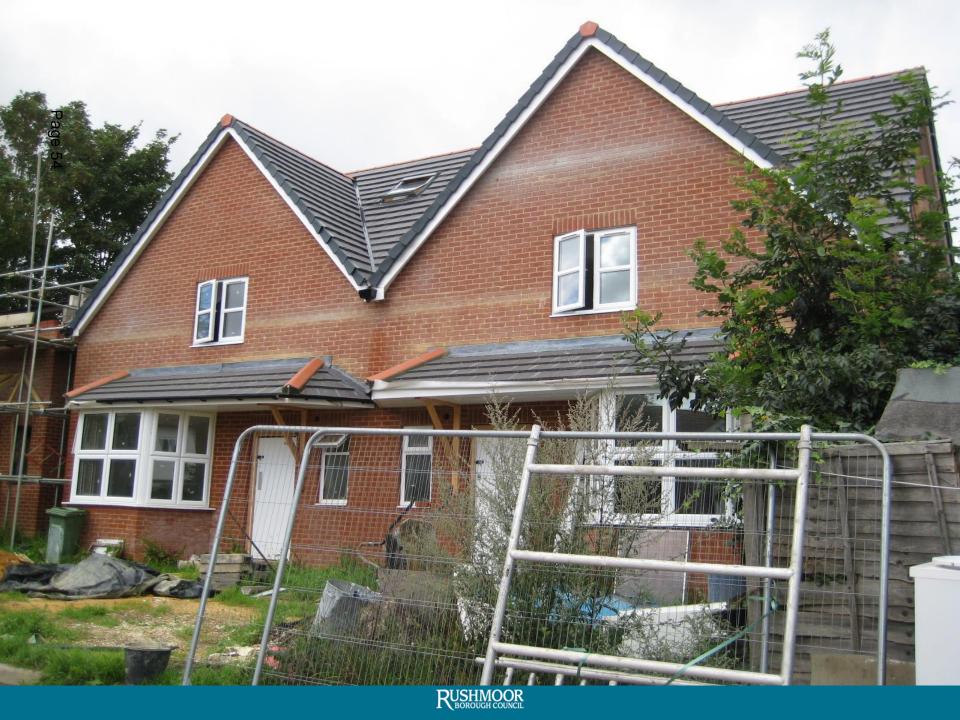

### Item 10: 17/00575/REVPP

## 24-26 Church Lane East, Aldershot

PLOT 3 - Elevations

- 1 x Detached 3 x Bedroom House

SIDE ELEVATION (South)

PLOT 3

SIDE ELEVATION (North)

\* Original house elevation approve with planning permission 15/00970/FULPP indicated by magenta dashed outline overlaid t shown overall alterations to elevation design