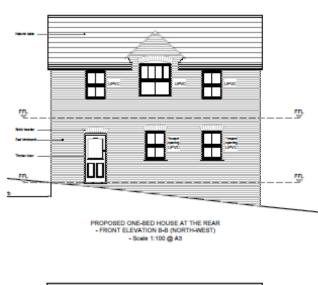

### The Beehive 264 High Street Aldershot

EXISTING SIDE ELEVATION D-D (SOUTH-EAST) - Scale 1:200 @ A3

EXISTING FRONT ELEVATION B-B (POUND ROAD - NORTH-WEST)

PROPOSED FRONT ELEVATION A-A (HIGH STREET - SOUTH-WEST) - Scale 1:100 @ A3

PROPOSED FRONT ELEVATION B-B (POUND ROAD - NORTH-WEST) - Scele 1:200 @ A3

RUSHMOOR BOROUGH COUNCIL

PROPOSED NEW BUILD AT THE REAR OF THE BEEHIVE PUB FIRST FLOOR PLAN - Scale 1:100@ A3