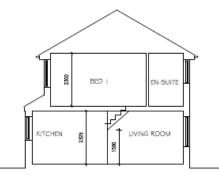

PLOT 3 - Plans - 1 x Detached 3x Bedroom House

GROUND FLOOR PLAN

FIRST FLOOR PLAN

 $\mathbb{N}$ 1200m 1500mm 1800mm 1500mm \_\_\_\_  $\wedge$ 1200mm PLOT 3. PLOT 3. LOFT PLAN **ROOF PLAN** Tel. 01428 288 500 oo Associates Limited E-mail adds Chartered Architects Design Consultants Website address ALL DIMENSIONS TO BE CHECKED ON SITE ONLY TO BE SCALED FOR PLANNING AND BUILDING REGULATIONS Client : Suneet Jain, Jan Mandozai, Mohammed Farooq Choudhary Project: \*PLOT 3 - As surveyed up to PROPOSED ERECTION OF 3 CHALET DWELLINGS AT : 26 CHURCH LANE EAST, ALDERSHOT, HANTS. GU11 3BT wall plate level, no roof structure or interior walls at Drawn by: Scale: Date: first and loft levels at the time (A3) 1:100 21/12/2014 CWF of survey. Job number: Drawing number: Revision: PP-02 Е 1267 Ref. Revision Date \* Original house footprint approved Α Amendment to labelling 29/01/2016 with planning permission В Amendment to suit as built 13/03/2017 15/00970/FULPP indicated by Overlay of previously granted plans as requested by council С 06/04/2017 magenta dashed outline overlaid to D Alterations to style of porch as per adjacent semi-detached 20/06/2017 shown overall alterations to footprint E Additional first floor window information 03/08/2017