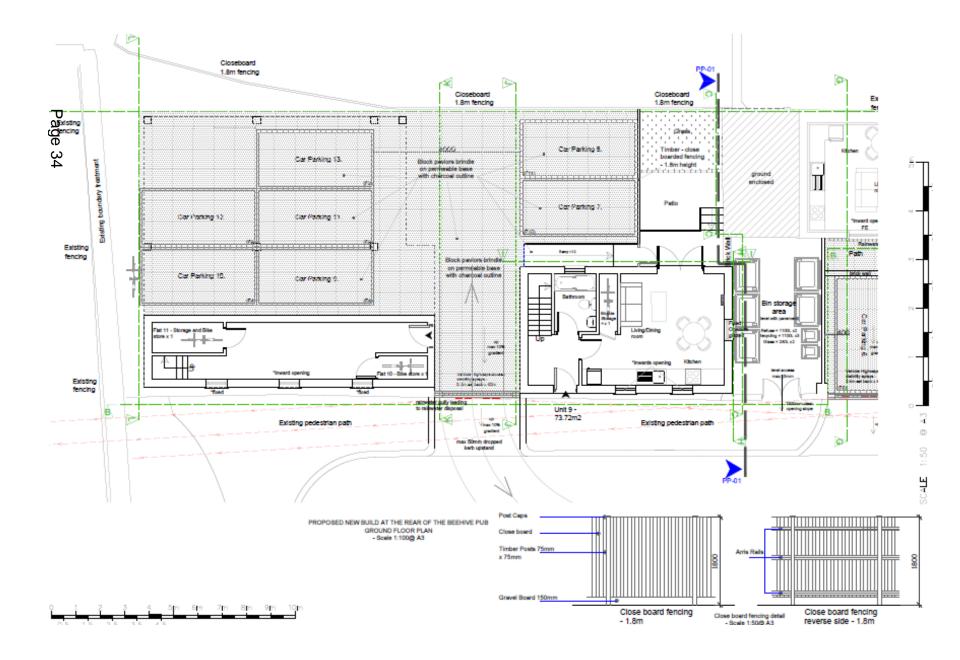

### The Beehive 264 High Street Aldershot

EXISTING SIDE ELEVATION D-D (SOUTH-EAST) - Scale 1:200 @ A3

EXISTING FRONT ELEVATION B-B (POUND ROAD - NORTH-WEST)

PROPOSED FRONT ELEVATION A-A (HIGH STREET - SOUTH-WEST) - Scale 1:100 @ A3

PROPOSED FRONT ELEVATION B-B (POUND ROAD - NORTH-WEST) - Scele 1:200 @ A3

RUSHMOOR BOROUGH COUNCIL

PROPOSED NEW BUILD AT THE REAR OF THE BEEHIVE PUB FIRST FLOOR PLAN - Scale 1:100@ A3