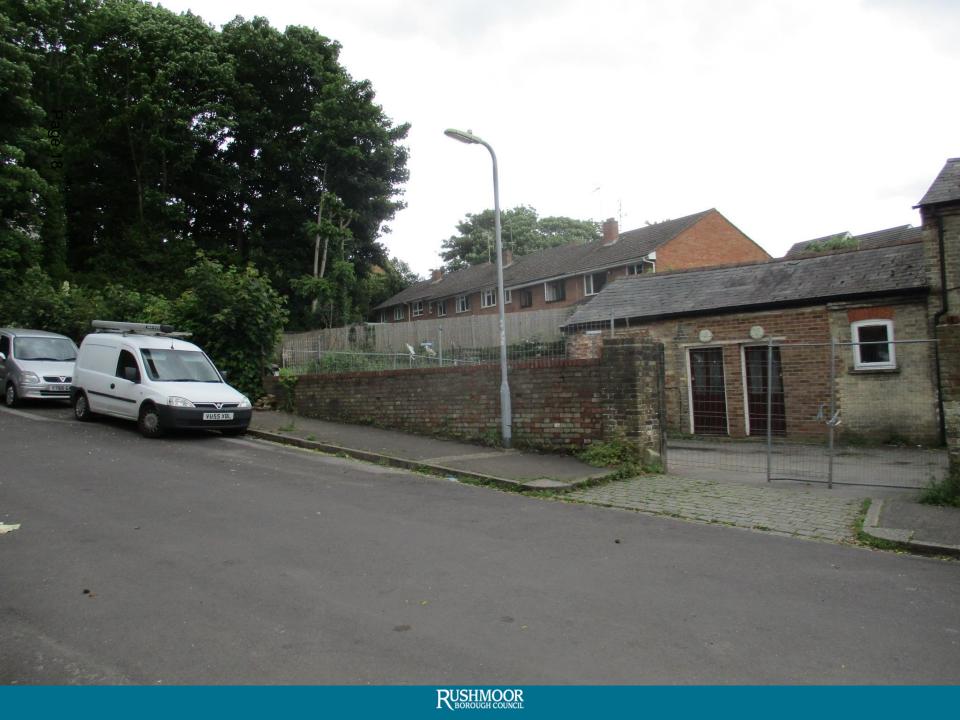

### The Beehive 264 High Street Aldershot

EXISTING SIDE ELEVATION D-D (SOUTH-EAST) - Scale 1:200 @ A3

EXISTING FRONT ELEVATION B-B (POUND ROAD - NORTH-WEST)

PROPOSED FRONT ELEVATION A-A (HIGH STREET - SOUTH-WEST) - Scale 1:100 @ A3

PROPOSED FRONT ELEVATION B-B (POUND ROAD - NORTH-WEST) - Scele 1:200 @ A3

RUSHMOOR BOROUGH COUNCIL

PROPOSED NEW BUILD AT THE REAR OF THE BEEHIVE PUB FIRST FLOOR PLAN - Scale 1:100@ A3