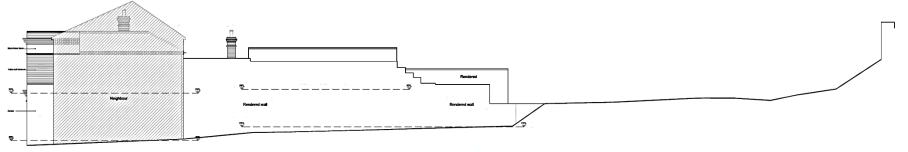

### The Beehive 264 High Street Aldershot

EXISTING SIDE ELEVATION D-D (SOUTH-EAST) - Scale 1:200 @ A3

EXISTING FRONT ELEVATION B-B (POUND ROAD - NORTH-WEST)

PROPOSED FRONT ELEVATION A-A (HIGH STREET - SOUTH-WEST) - Scale 1:100 @ A3