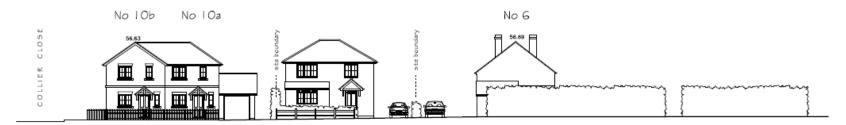

# 6 Woodlands Road, Farnborough

FRONT

SIDE

REAR

SECTION

SIDE

 LAND NEXT TO 6 WOODLAND5 ROAD COVE TARNBOROUGH GU14 SQJ

## ELEVATION5

<sup>446</sup> Mari6 <sup>846</sup> 1:100 @ A3

daving rateler en 1 607.04 C

PHILIP DESIGN ASSOCIATES Architectural Design To Sanko 7 Neuman Gene 7 Neuman Super GIV 081 The 0122 of 284 Melebrouis10206 Enall philphengis@Brail.com

EXISTING STREET SCENE (WOODLANDS ROAD)

PROPOSED STREET SCENE (WOODLANDS ROAD)

5m

Page 43

LAND NEXT TO 6 WOODLANDS ROAD COVE TARNBOROUGH GU 14 SQJ

STREET SCENE

\*\*\* June 16 \*\*\*\* 1:200 @ A3

PHILIP DESIGN ASSOCIATES Architectural Design The Statio 7 Neuron Cost Turaleus Super CUP 661 Taci 0122 or 0246 Media/9901510216 Email: ph2per/phil9901510216 Email: ph2per/phil9901510216