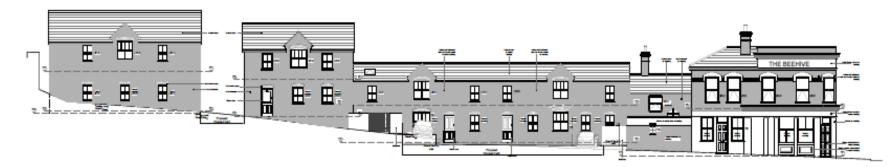

### The Beehive 264 High Street Aldershot

EXISTING SIDE ELEVATION D-D (SOUTH-EAST) - Scale 1:200 @ A3

EXISTING FRONT ELEVATION B-B (POUND ROAD - NORTH-WEST)

PROPOSED FRONT ELEVATION A-A (HIGH STREET - SOUTH-WEST) - Scale 1:100 @ A3

PROPOSED FRONT ELEVATION B-B (POUND ROAD - NORTH-WEST) - Scele 1:200 @ A3

RUSHMOOR BOROUGH COUNCIL

PROPOSED NEW BUILD AT THE REAR OF THE BEEHIVE PUB FIRST FLOOR PLAN - Scale 1:100@ A3