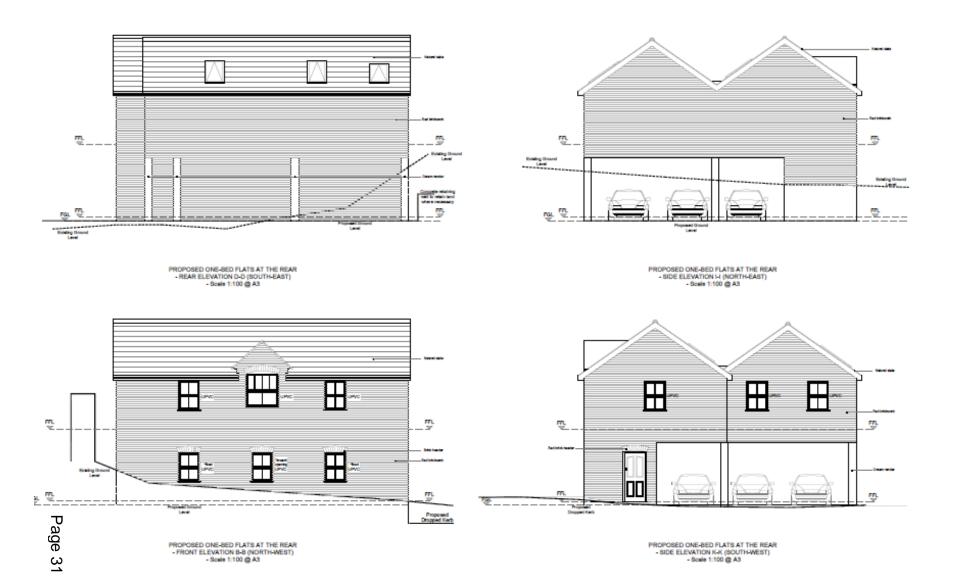

### The Beehive 264 High Street Aldershot

EXISTING SIDE ELEVATION D-D (SOUTH-EAST) - Scale 1:200 @ A3

EXISTING FRONT ELEVATION B-B (POUND ROAD - NORTH-WEST)

PROPOSED FRONT ELEVATION A-A (HIGH STREET - SOUTH-WEST) - Scale 1:100 @ A3

PROPOSED FRONT ELEVATION B-B (POUND ROAD - NORTH-WEST) - Scele 1:200 @ A3

RUSHMOOR BOROUGH COUNCIL

PROPOSED NEW BUILD AT THE REAR OF THE BEEHIVE PUB FIRST FLOOR PLAN - Scale 1:100@ A3