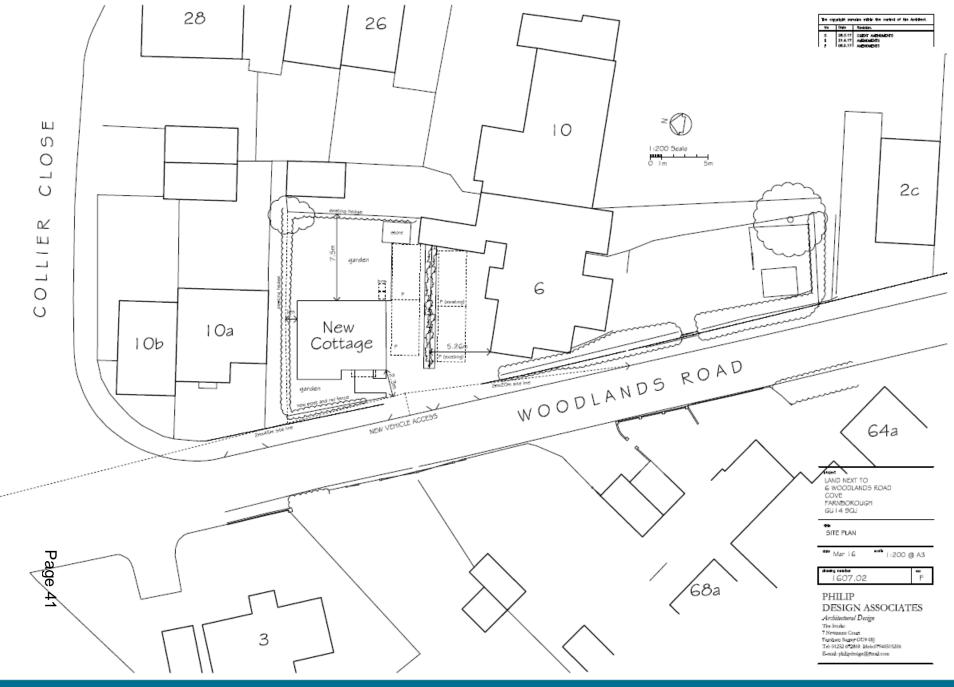

# 6 Woodlands Road, Farnborough

FRONT

SIDE

REAR

SECTION

SIDE

 LAND NEXT TO 6 WOODLAND5 ROAD COVE TARNBOROUGH GU14 SQJ