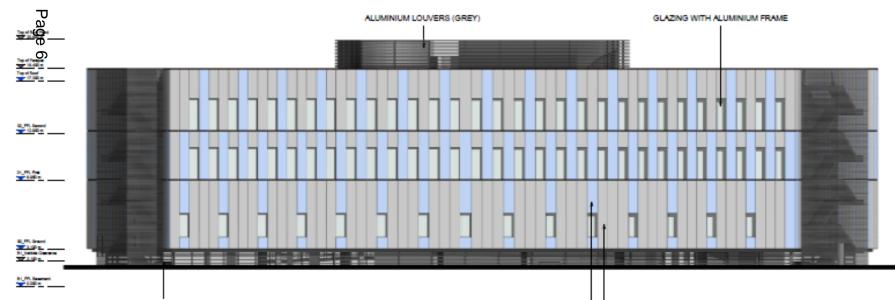

## Item 7: 17/00264/FULPP

# Building 4.2, Frimley Business Park, Frimley

ALUMINIUM LOUVERS (GREY)

- ALUMINIUM CLADDING PANEL (SILVER)

Page 7