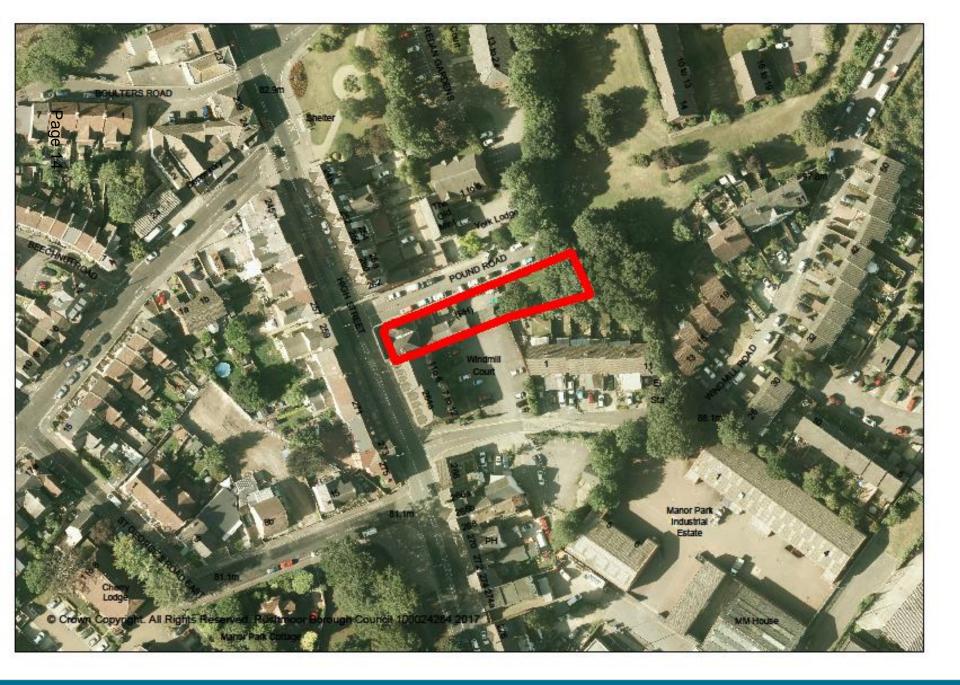

### The Beehive 264 High Street Aldershot

EXISTING SIDE ELEVATION D-D (SOUTH-EAST) - Scale 1:200 @ A3

EXISTING FRONT ELEVATION B-B (POUND ROAD - NORTH-WEST)

PROPOSED FRONT ELEVATION A-A (HIGH STREET - SOUTH-WEST) - Scale 1:100 @ A3

PROPOSED FRONT ELEVATION B-B (POUND ROAD - NORTH-WEST) - Scele 1:200 @ A3

RUSHMOOR BOROUGH COUNCIL

PROPOSED NEW BUILD AT THE REAR OF THE BEEHIVE PUB FIRST FLOOR PLAN - Scale 1:100@ A3