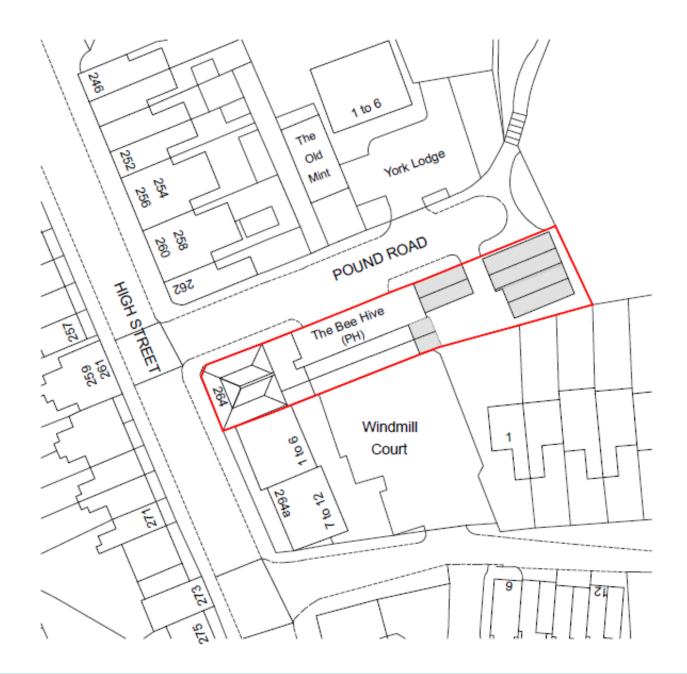

### The Beehive 264 High Street Aldershot

EXISTING SIDE ELEVATION D-D (SOUTH-EAST) - Scale 1:200 @ A3

EXISTING FRONT ELEVATION B-B (POUND ROAD - NORTH-WEST)

PROPOSED FRONT ELEVATION A-A (HIGH STREET - SOUTH-WEST) - Scale 1:100 @ A3

PROPOSED FRONT ELEVATION B-B (POUND ROAD - NORTH-WEST) - Scele 1:200 @ A3

RUSHMOOR BOROUGH COUNCIL

PROPOSED NEW BUILD AT THE REAR OF THE BEEHIVE PUB FIRST FLOOR PLAN - Scale 1:100@ A3