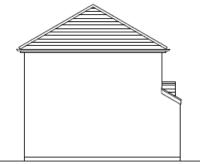

## 24-26 Church Lane East, Aldershot

PLOT 3 - Elevations

- 1 x Detached 3 x Bedroom House

SIDE ELEVATION (South)

PLOT 3

SIDE ELEVATION (North)

\* Original house elevation approve with planning permission 15/00970/FULPP indicated by magenta dashed outline overlaid t shown overall alterations to elevation design