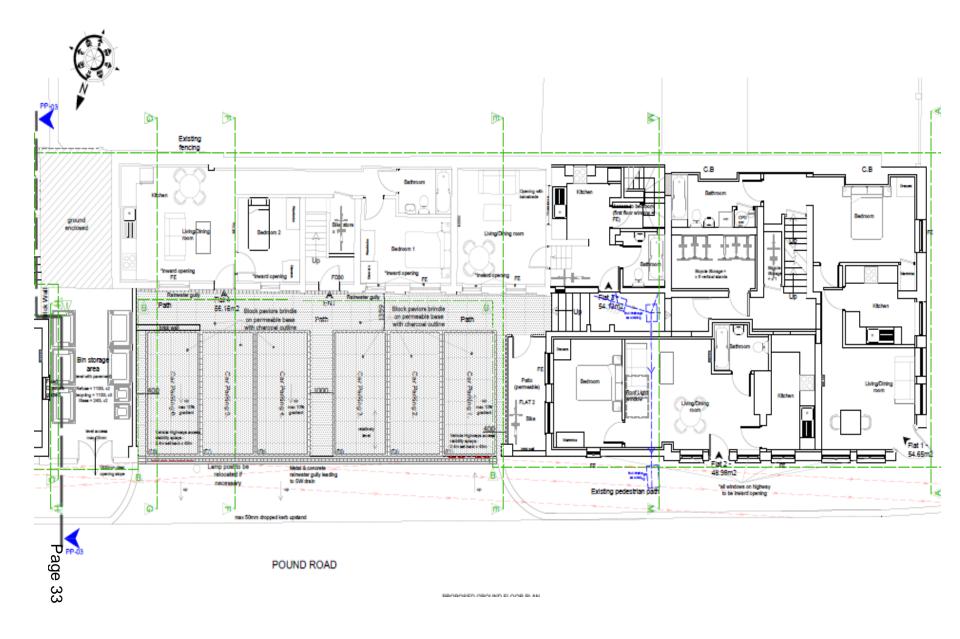

### The Beehive 264 High Street Aldershot

EXISTING SIDE ELEVATION D-D (SOUTH-EAST) - Scale 1:200 @ A3

EXISTING FRONT ELEVATION B-B (POUND ROAD - NORTH-WEST)

PROPOSED FRONT ELEVATION A-A (HIGH STREET - SOUTH-WEST) - Scale 1:100 @ A3

PROPOSED FRONT ELEVATION B-B (POUND ROAD - NORTH-WEST) - Scele 1:200 @ A3

RUSHMOOR BOROUGH COUNCIL

PROPOSED NEW BUILD AT THE REAR OF THE BEEHIVE PUB FIRST FLOOR PLAN - Scale 1:100@ A3