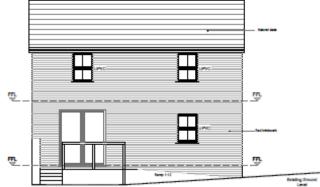

### The Beehive 264 High Street Aldershot

EXISTING SIDE ELEVATION D-D (SOUTH-EAST) - Scale 1:200 @ A3

EXISTING FRONT ELEVATION B-B (POUND ROAD - NORTH-WEST)

PROPOSED FRONT ELEVATION A-A (HIGH STREET - SOUTH-WEST) - Scale 1:100 @ A3

PROPOSED FRONT ELEVATION B-B (POUND ROAD - NORTH-WEST) - Scele 1:200 @ A3

RUSHMOOR BOROUGH COUNCIL

PROPOSED NEW BUILD AT THE REAR OF THE BEEHIVE PUB FIRST FLOOR PLAN - Scale 1:100@ A3