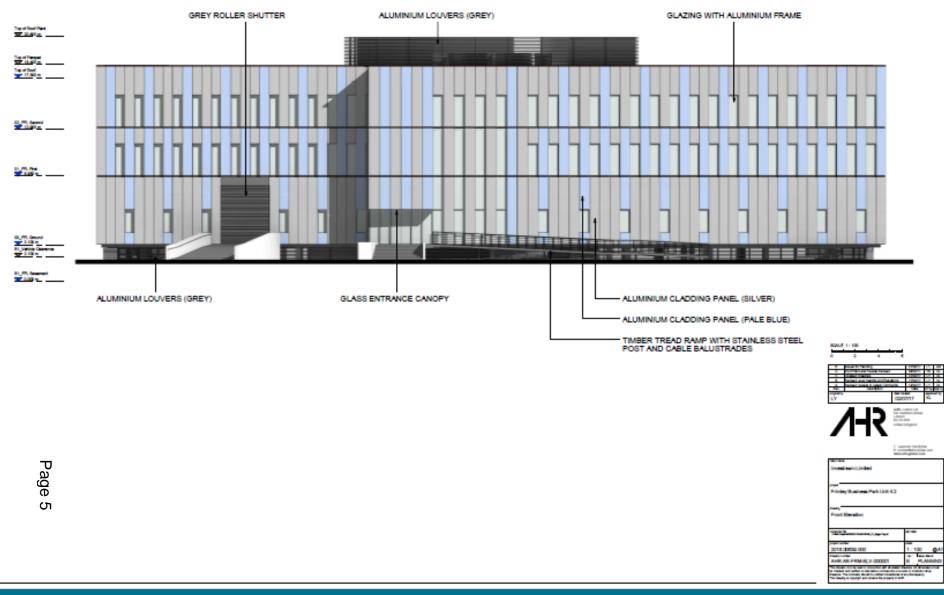

## Item 7: 17/00264/FULPP

# Building 4.2, Frimley Business Park, Frimley

ALUMINIUM LOUVERS (GREY)

- ALUMINIUM CLADDING PANEL (SILVER)

Page 7