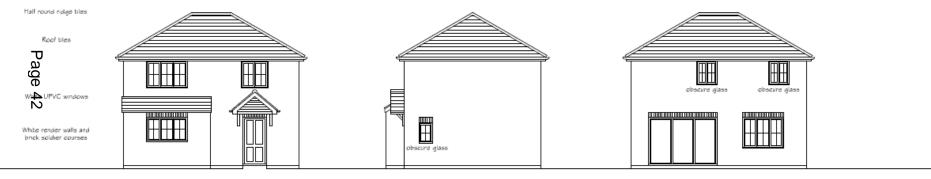

## 24-26 Church Lane East, Aldershot

PLOT 3 - Elevations

- 1 x Detached 3 x Bedroom House

SIDE ELEVATION (South)

PLOT 3

SIDE ELEVATION (North)

\* Original house elevation approve with planning permission 15/00970/FULPP indicated by magenta dashed outline overlaid t shown overall alterations to elevation design