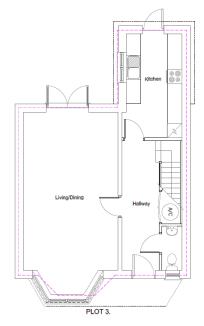

PLOT 3 - Plans - 1 x Detached 3x Bedroom House

GROUND FLOOR PLAN

FIRST FLOOR PLAN

 $\mathbb{N}$ 1200m 1500mm 1800mm 1500mm \_\_\_\_  $\wedge$ 1200mm PLOT 3. PLOT 3. LOFT PLAN **ROOF PLAN** Tel. 01428 288 500 oo Associates Limited E-mail adds Chartered Architects Design Consultants Website address ALL DIMENSIONS TO BE CHECKED ON SITE ONLY TO BE SCALED FOR PLANNING AND BUILDING REGULATIONS Client : Suneet Jain, Jan Mandozai, Mohammed Farooq Choudhary Project: \*PLOT 3 - As surveyed up to PROPOSED ERECTION OF 3 CHALET DWELLINGS AT : 26 CHURCH LANE EAST, ALDERSHOT, HANTS. GU11 3BT wall plate level, no roof structure or interior walls at Drawn by: Scale: Date: first and loft levels at the time (A3) 1:100 21/12/2014 CWF of survey. Job number: Drawing number: Revision: PP-02 Е 1267 Ref. Revision Date \* Original house footprint approved Α Amendment to labelling 29/01/2016 with planning permission В Amendment to suit as built 13/03/2017 15/00970/FULPP indicated by Overlay of previously granted plans as requested by council С 06/04/2017 magenta dashed outline overlaid to D Alterations to style of porch as per adjacent semi-detached 20/06/2017 shown overall alterations to footprint E Additional first floor window information 03/08/2017