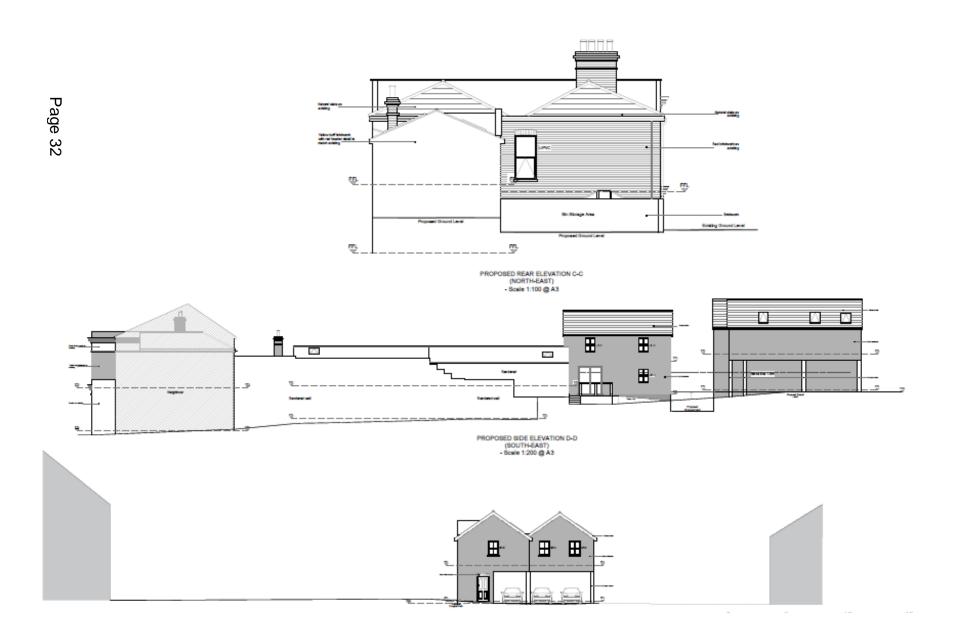

### The Beehive 264 High Street Aldershot

EXISTING SIDE ELEVATION D-D (SOUTH-EAST) - Scale 1:200 @ A3

EXISTING FRONT ELEVATION B-B (POUND ROAD - NORTH-WEST)

PROPOSED FRONT ELEVATION A-A (HIGH STREET - SOUTH-WEST) - Scale 1:100 @ A3

PROPOSED FRONT ELEVATION B-B (POUND ROAD - NORTH-WEST) - Scele 1:200 @ A3

RUSHMOOR BOROUGH COUNCIL

PROPOSED NEW BUILD AT THE REAR OF THE BEEHIVE PUB FIRST FLOOR PLAN - Scale 1:100@ A3