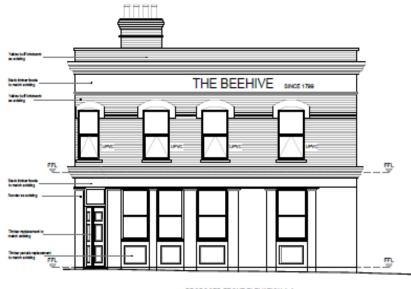

### The Beehive 264 High Street Aldershot

EXISTING SIDE ELEVATION D-D (SOUTH-EAST) - Scale 1:200 @ A3

EXISTING FRONT ELEVATION B-B (POUND ROAD - NORTH-WEST)

PROPOSED FRONT ELEVATION A-A (HIGH STREET - SOUTH-WEST) - Scale 1:100 @ A3

PROPOSED FRONT ELEVATION B-B (POUND ROAD - NORTH-WEST) - Scele 1:200 @ A3

RUSHMOOR BOROUGH COUNCIL

PROPOSED NEW BUILD AT THE REAR OF THE BEEHIVE PUB FIRST FLOOR PLAN - Scale 1:100@ A3