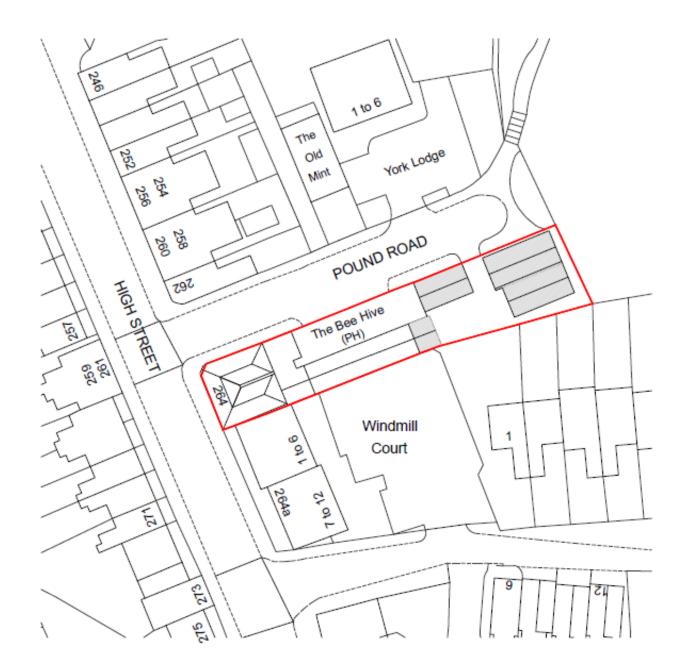

### The Beehive 264 High Street Aldershot

EXISTING SIDE ELEVATION D-D (SOUTH-EAST) - Scale 1:200 @ A3

EXISTING FRONT ELEVATION B-B (POUND ROAD - NORTH-WEST)

PROPOSED FRONT ELEVATION A-A (HIGH STREET - SOUTH-WEST) - Scale 1:100 @ A3