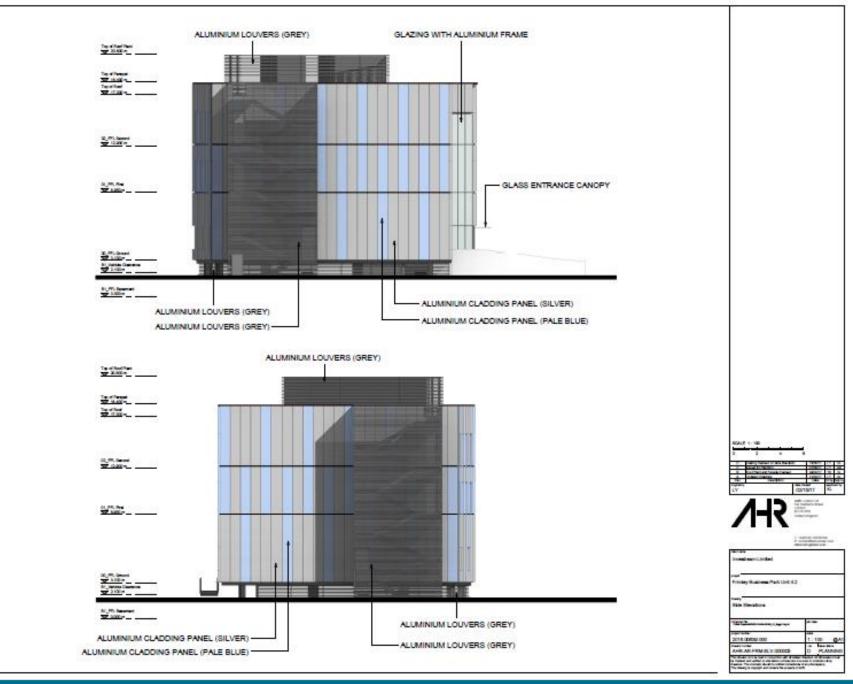

# Building 4.2, Frimley Business Park, Frimley

ALUMINIUM LOUVERS (GREY)

- ALUMINIUM CLADDING PANEL (SILVER)

Page 7