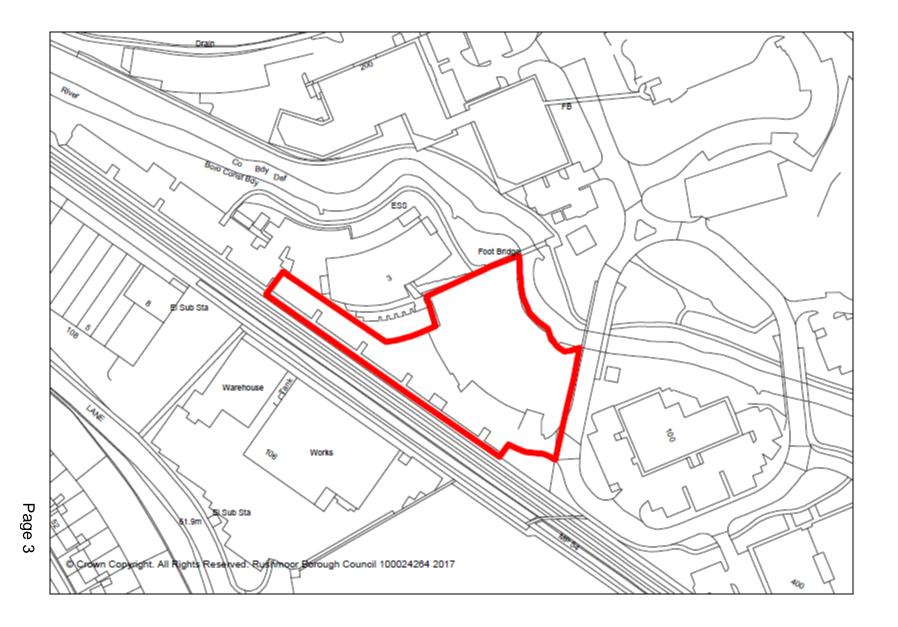

## Item 7: 17/00264/FULPP

# Building 4.2, Frimley Business Park, Frimley

ALUMINIUM LOUVERS (GREY)

- ALUMINIUM CLADDING PANEL (SILVER)

Page 7