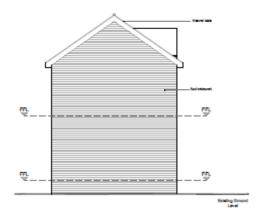

### The Beehive 264 High Street Aldershot

EXISTING SIDE ELEVATION D-D (SOUTH-EAST) - Scale 1:200 @ A3

EXISTING FRONT ELEVATION B-B (POUND ROAD - NORTH-WEST)

PROPOSED FRONT ELEVATION A-A (HIGH STREET - SOUTH-WEST) - Scale 1:100 @ A3

PROPOSED FRONT ELEVATION B-B (POUND ROAD - NORTH-WEST) - Scele 1:200 @ A3

RUSHMOOR BOROUGH COUNCIL

PROPOSED NEW BUILD AT THE REAR OF THE BEEHIVE PUB FIRST FLOOR PLAN - Scale 1:100@ A3