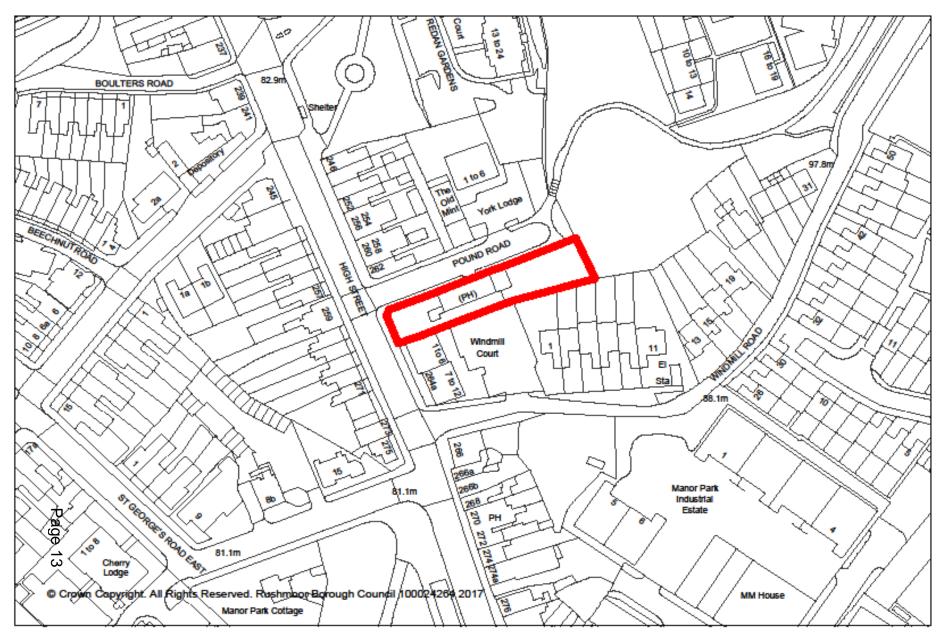

### The Beehive 264 High Street Aldershot

EXISTING SIDE ELEVATION D-D (SOUTH-EAST) - Scale 1:200 @ A3

EXISTING FRONT ELEVATION B-B (POUND ROAD - NORTH-WEST)

PROPOSED FRONT ELEVATION A-A (HIGH STREET - SOUTH-WEST) - Scale 1:100 @ A3

PROPOSED FRONT ELEVATION B-B (POUND ROAD - NORTH-WEST) - Scele 1:200 @ A3

RUSHMOOR BOROUGH COUNCIL

PROPOSED NEW BUILD AT THE REAR OF THE BEEHIVE PUB FIRST FLOOR PLAN - Scale 1:100@ A3