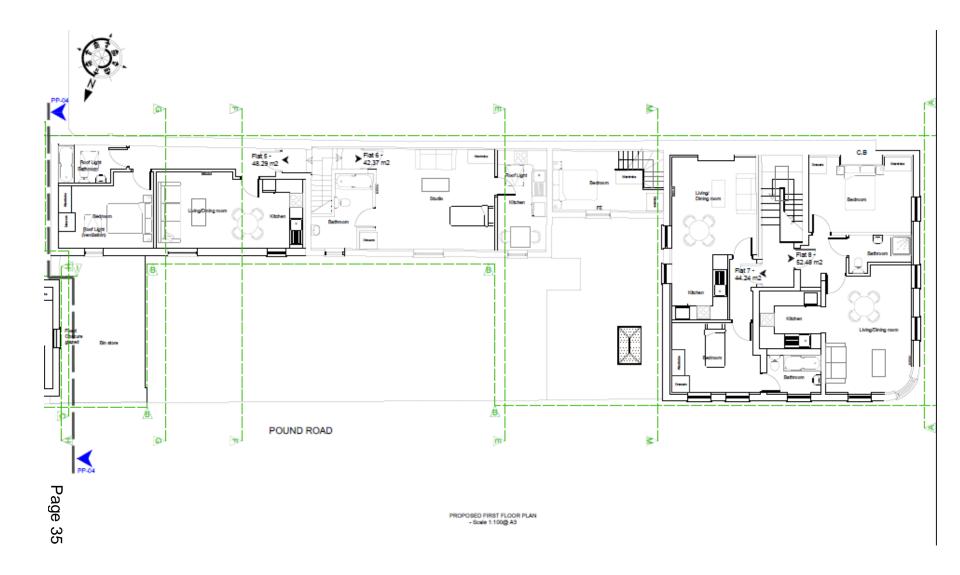

### The Beehive 264 High Street Aldershot

EXISTING SIDE ELEVATION D-D (SOUTH-EAST) - Scale 1:200 @ A3

EXISTING FRONT ELEVATION B-B (POUND ROAD - NORTH-WEST)

PROPOSED FRONT ELEVATION A-A (HIGH STREET - SOUTH-WEST) - Scale 1:100 @ A3

PROPOSED FRONT ELEVATION B-B (POUND ROAD - NORTH-WEST) - Scele 1:200 @ A3

RUSHMOOR BOROUGH COUNCIL

PROPOSED NEW BUILD AT THE REAR OF THE BEEHIVE PUB FIRST FLOOR PLAN - Scale 1:100@ A3