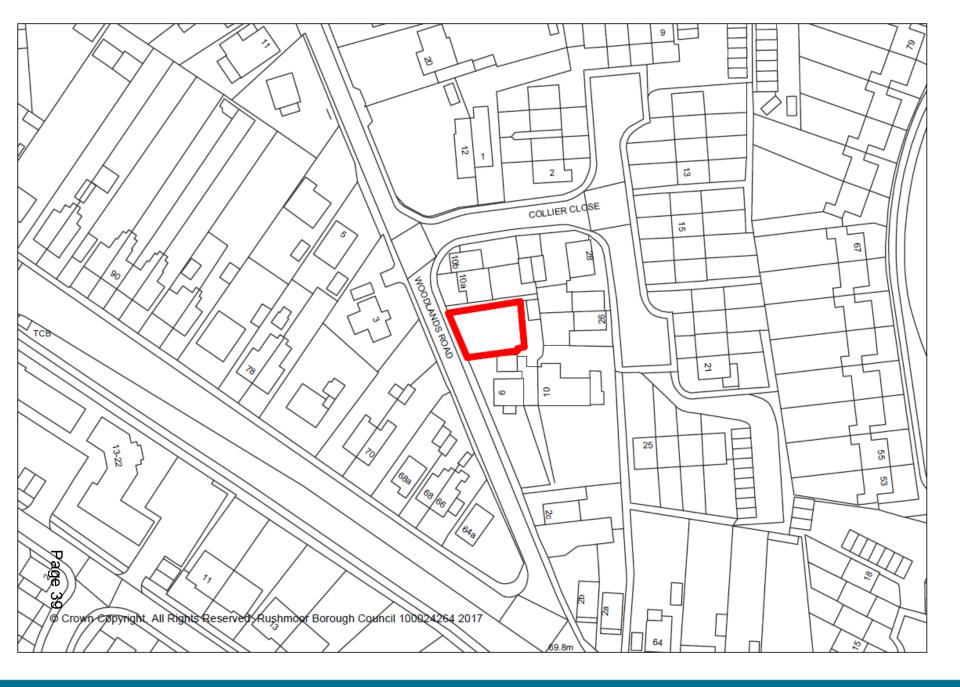

# 6 Woodlands Road, Farnborough

FRONT

SIDE

REAR

SECTION

SIDE

 LAND NEXT TO 6 WOODLAND5 ROAD COVE TARNBOROUGH GU14 SQJ