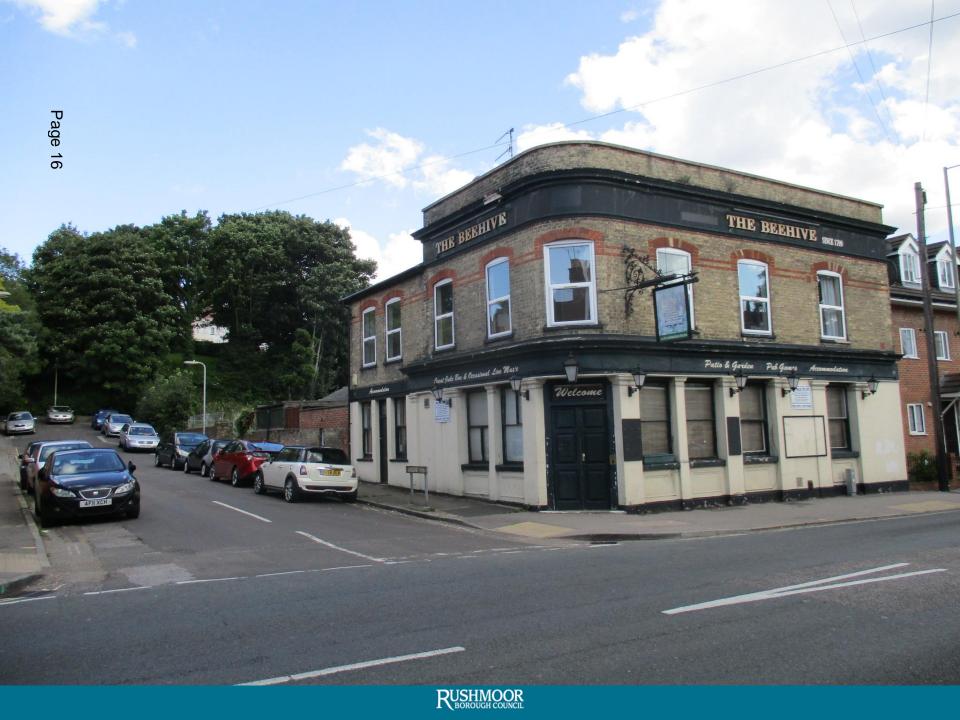

### The Beehive 264 High Street Aldershot

EXISTING SIDE ELEVATION D-D (SOUTH-EAST) - Scale 1:200 @ A3

EXISTING FRONT ELEVATION B-B (POUND ROAD - NORTH-WEST)

PROPOSED FRONT ELEVATION A-A (HIGH STREET - SOUTH-WEST) - Scale 1:100 @ A3

PROPOSED FRONT ELEVATION B-B (POUND ROAD - NORTH-WEST) - Scele 1:200 @ A3

RUSHMOOR BOROUGH COUNCIL

PROPOSED NEW BUILD AT THE REAR OF THE BEEHIVE PUB FIRST FLOOR PLAN - Scale 1:100@ A3