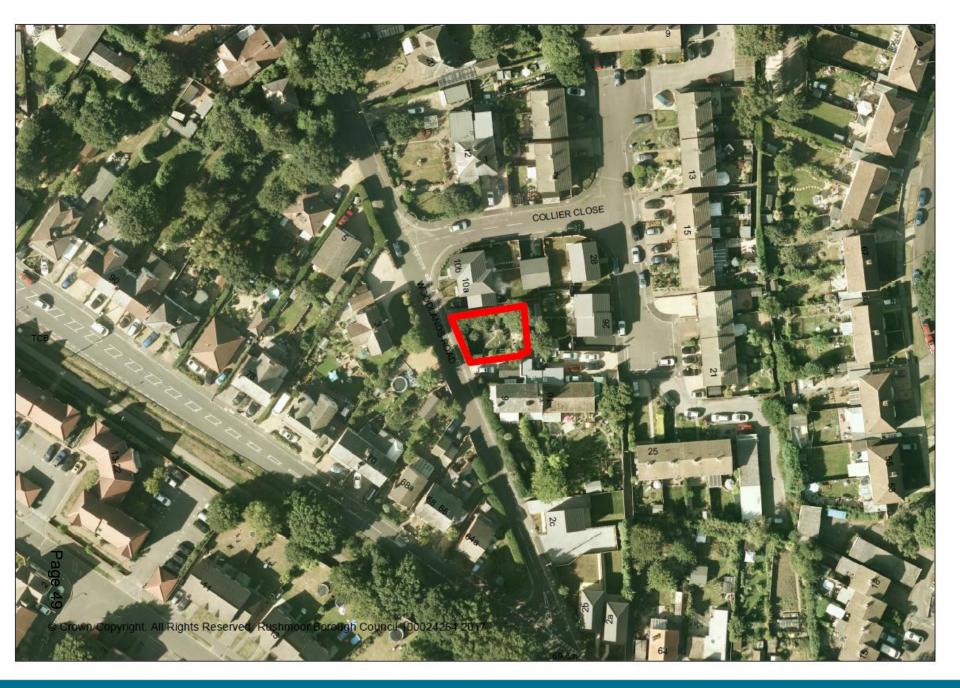

### Item 9: 17/00554/FULPP

# 6 Woodlands Road, Farnborough

FRONT

SIDE

REAR

SECTION

SIDE

 LAND NEXT TO 6 WOODLAND5 ROAD COVE TARNBOROUGH GU14 SQJ