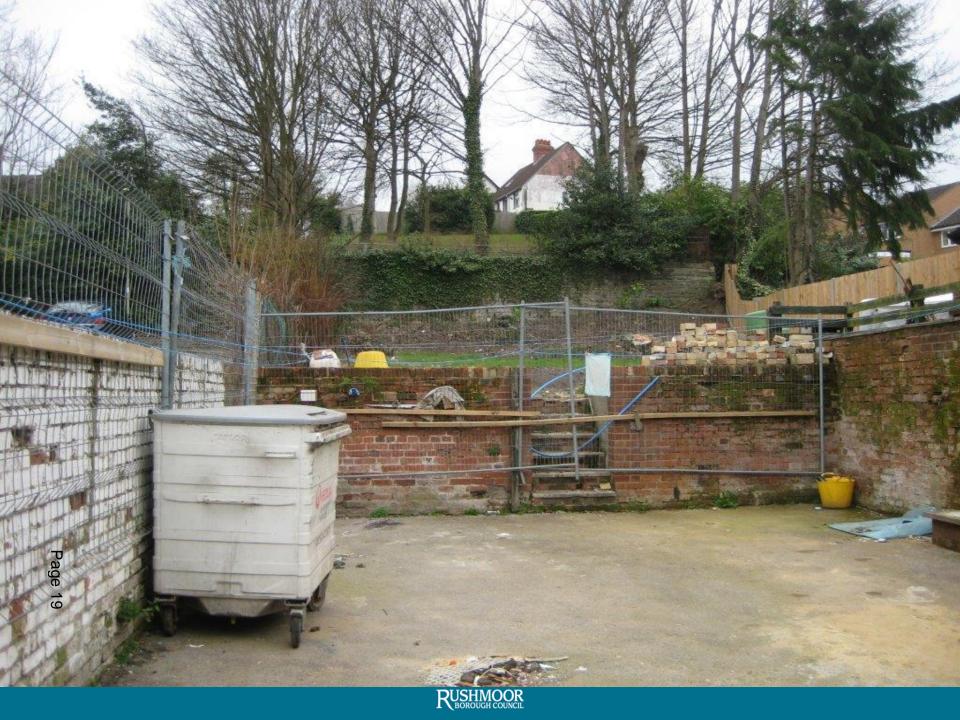

#### **PRESENTATION SLIDES**

#### DEVELOPMENT MANAGEMENT COMMITTEE - WEDNESDAY, 16TH AUGUST, 2017

The following presentation slides were used at the Development Management Committee meeting.

Planning Applications (Pages 1 - 66)

This page is intentionally left blank

### Development Management Committee

# 16<sup>th</sup> August 2017



## Development Management Committee

## Item 7: 17/00264/FULPP

# Building 4.2, Frimley Business Park, Frimley















ALUMINIUM LOUVERS (GREY)

- ALUMINIUM CLADDING PANEL (SILVER)









Page 7









# Development Management Committee Agenda Item 8 :17/00447/FULPP

### The Beehive 264 High Street Aldershot







































EXISTING SIDE ELEVATION D-D (SOUTH-EAST) - Scale 1:200 @ A3



EXISTING FRONT ELEVATION B-B (POUND ROAD - NORTH-WEST)





PROPOSED FRONT ELEVATION A-A (HIGH STREET - SOUTH-WEST) - Scale 1:100 @ A3



PROPOSED FRONT ELEVATION B-B (POUND ROAD - NORTH-WEST) - Scele 1:200 @ A3



































RUSHMOOR BOROUGH COUNCIL







PROPOSED NEW BUILD AT THE REAR OF THE BEEHIVE PUB FIRST FLOOR PLAN - Scale 1:100@ A3







## Development Management Committee

### Item 9: 17/00554/FULPP

# 6 Woodlands Road, Farnborough



















FRONT

SIDE

REAR





SECTION

SIDE

 LAND NEXT TO 6 WOODLAND5 ROAD COVE TARNBOROUGH GU14 SQJ

## ELEVATION5

<sup>446</sup> Mari6 <sup>846</sup> 1:100 @ A3

daving rateler en 1 607.04 C

PHILIP DESIGN ASSOCIATES Architectural Desi