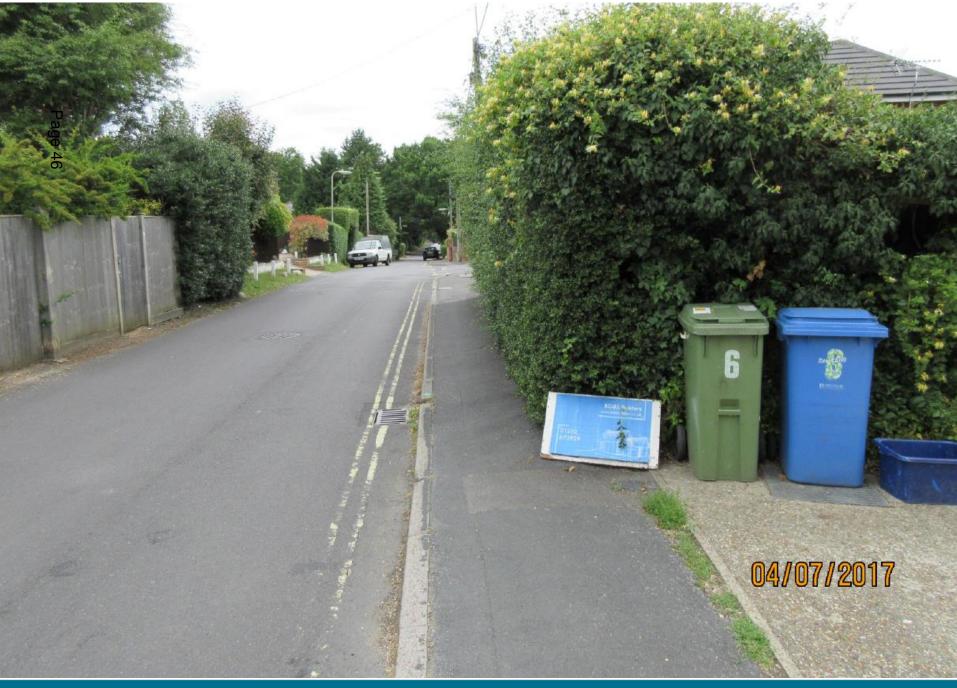

### Item 9: 17/00554/FULPP

# 6 Woodlands Road, Farnborough

FRONT

SIDE

REAR

SECTION

SIDE

 LAND NEXT TO 6 WOODLAND5 ROAD COVE TARNBOROUGH GU14 SQJ