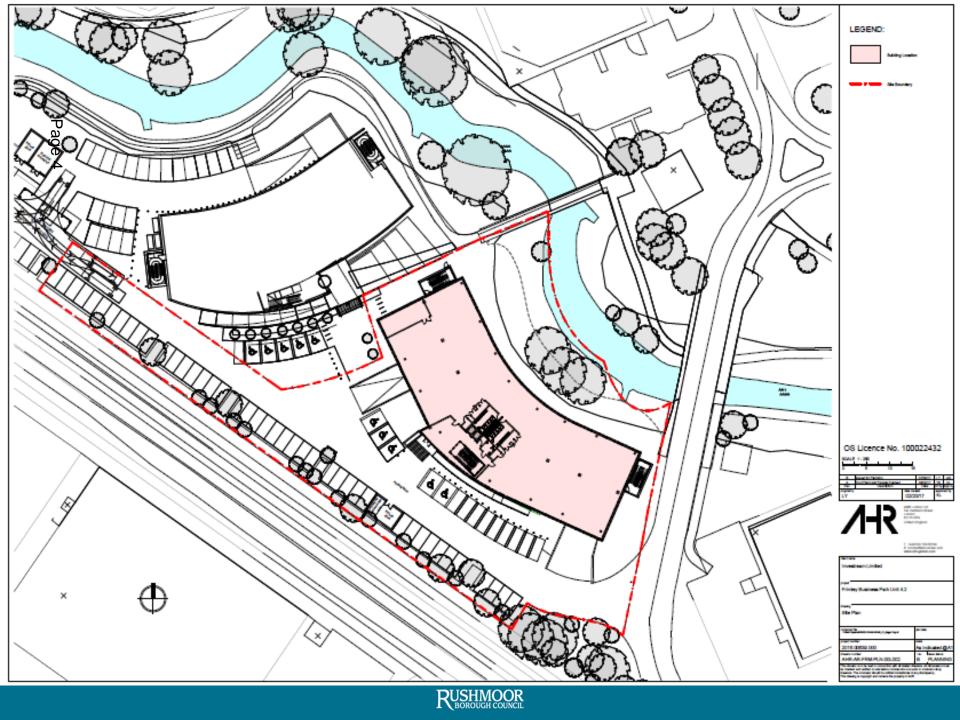

## Item 7: 17/00264/FULPP

# Building 4.2, Frimley Business Park, Frimley

ALUMINIUM LOUVERS (GREY)

- ALUMINIUM CLADDING PANEL (SILVER)

Page 7