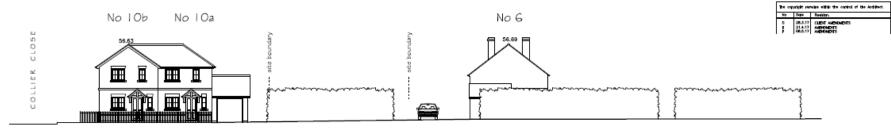

# 6 Woodlands Road, Farnborough

FRONT

SIDE

REAR

SECTION

SIDE

 LAND NEXT TO 6 WOODLAND5 ROAD COVE TARNBOROUGH GU14 SQJ

## ELEVATION5

<sup>446</sup> Mari6 <sup>846</sup> 1:100 @ A3

daving rateler en 1 607.04 C

PHILIP DESIGN ASSOCIATES Architectural Design To Sanko 7 Neuman Gene 7 Neuman Super GIV 081 The 0122 of 284 Melebrouis10206 Enall philphengis@Brail.com

EXISTING STREET SCENE (WOODLANDS ROAD)

PROPOSED STREET SCENE (WOODLANDS ROAD)

5m

Page 43

LAND NEXT TO 6 WOODLANDS ROAD COVE TARNBOROUGH GU 14 SQJ

STREET SCENE

\*\*\* June 16 \*\*\*\* 1:200 @ A3

PHILIP DESIGN ASSOCIATES Architectural Design The Statio 7 Neuron Cost Turaleus Super CUP 661 Taci 0122 or 0246 Media/9901510216 Email: ph2per/phil9901510216 Email: ph2per/phil9901510216