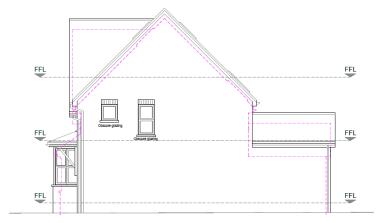

## 24-26 Church Lane East, Aldershot

PLOT 3 - Elevations

- 1 x Detached 3 x Bedroom House

SIDE ELEVATION (South)

PLOT 3

SIDE ELEVATION (North)

\* Original house elevation approve with planning permission 15/00970/FULPP indicated by magenta dashed outline overlaid t shown overall alterations to elevation design