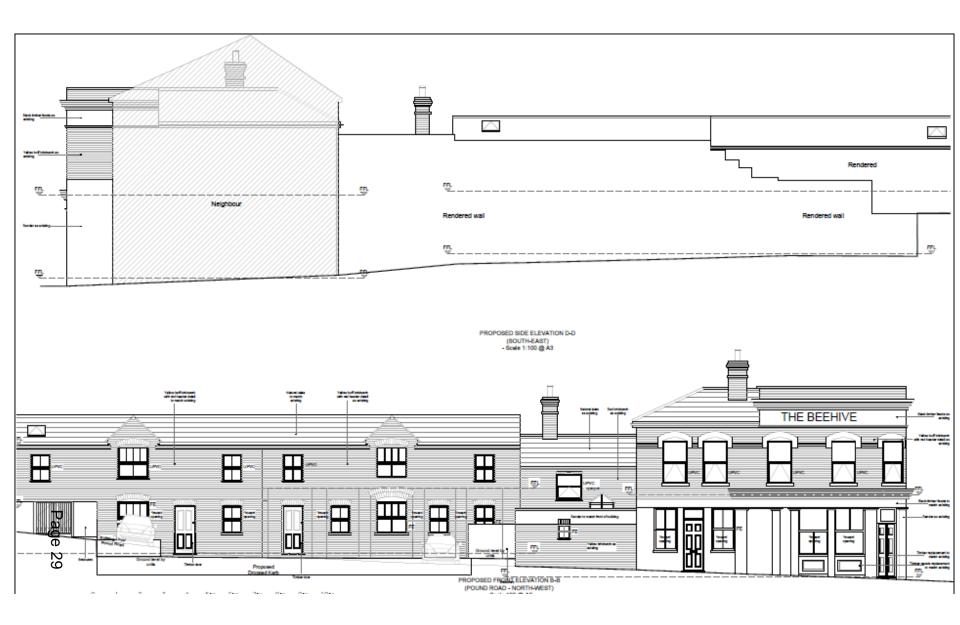

### The Beehive 264 High Street Aldershot

EXISTING SIDE ELEVATION D-D (SOUTH-EAST) - Scale 1:200 @ A3

EXISTING FRONT ELEVATION B-B (POUND ROAD - NORTH-WEST)

PROPOSED FRONT ELEVATION A-A (HIGH STREET - SOUTH-WEST) - Scale 1:100 @ A3

PROPOSED FRONT ELEVATION B-B (POUND ROAD - NORTH-WEST) - Scele 1:200 @ A3

RUSHMOOR BOROUGH COUNCIL

PROPOSED NEW BUILD AT THE REAR OF THE BEEHIVE PUB FIRST FLOOR PLAN - Scale 1:100@ A3