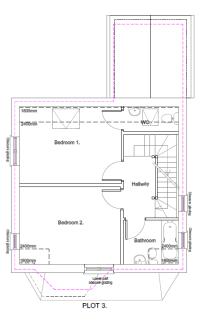

PLOT 3 - Plans - 1 x Detached 3x Bedroom House

GROUND FLOOR PLAN

FIRST FLOOR PLAN

 $\mathbb{N}$ 1200m 1500mm 1800mm 1500mm \_\_\_\_  $\wedge$ 1200mm PLOT 3. PLOT 3. LOFT PLAN **ROOF PLAN** Tel. 01428 288 500 oo Associates Limited E-mail adds Chartered Architects Design Consultants Website address ALL DIMENSIONS TO BE CHECKED ON SITE ONLY TO BE SCALED FOR PLANNING AND BUILDING REGULATIONS Client : Suneet Jain, Jan Mandozai, Mohammed Farooq Choudhary Project: \*PLOT 3 - As surveyed up to PROPOSED ERECTION OF 3 CHALET DWELLINGS AT : 26 CHURCH LANE EAST, ALDERSHOT, HANTS. GU11 3BT wall plate level, no roof structure or interior walls at Drawn by: Scale: Date: first and loft levels at the time (A3) 1:100 21/12/2014 CWF of survey. Job number: Drawing number: Revision: PP-02 Е 1267 Ref. Revision Date \* Original house footprint approved Α Amendment to labelling 29/01/2016 with planning permission В Amendment to suit as built 13/03/2017 15/00970/FULPP indicated by Overlay of previously granted plans as requested by council С 06/04/2017 magenta dashed outline overlaid to D Alterations to style of porch as per adjacent semi-detached 20/06/2017 shown overall alterations to footprint E Additional first floor window information 03/08/2017