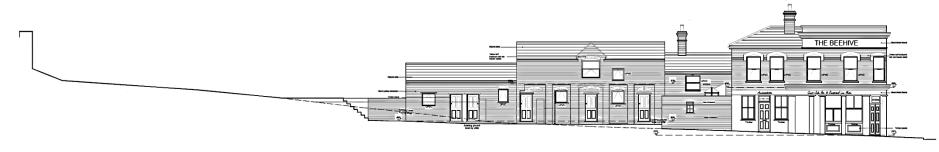

### The Beehive 264 High Street Aldershot

EXISTING SIDE ELEVATION D-D (SOUTH-EAST) - Scale 1:200 @ A3

EXISTING FRONT ELEVATION B-B (POUND ROAD - NORTH-WEST)

PROPOSED FRONT ELEVATION A-A (HIGH STREET - SOUTH-WEST) - Scale 1:100 @ A3

PROPOSED FRONT ELEVATION B-B (POUND ROAD - NORTH-WEST) - Scele 1:200 @ A3

RUSHMOOR BOROUGH COUNCIL

PROPOSED NEW BUILD AT THE REAR OF THE BEEHIVE PUB FIRST FLOOR PLAN - Scale 1:100@ A3