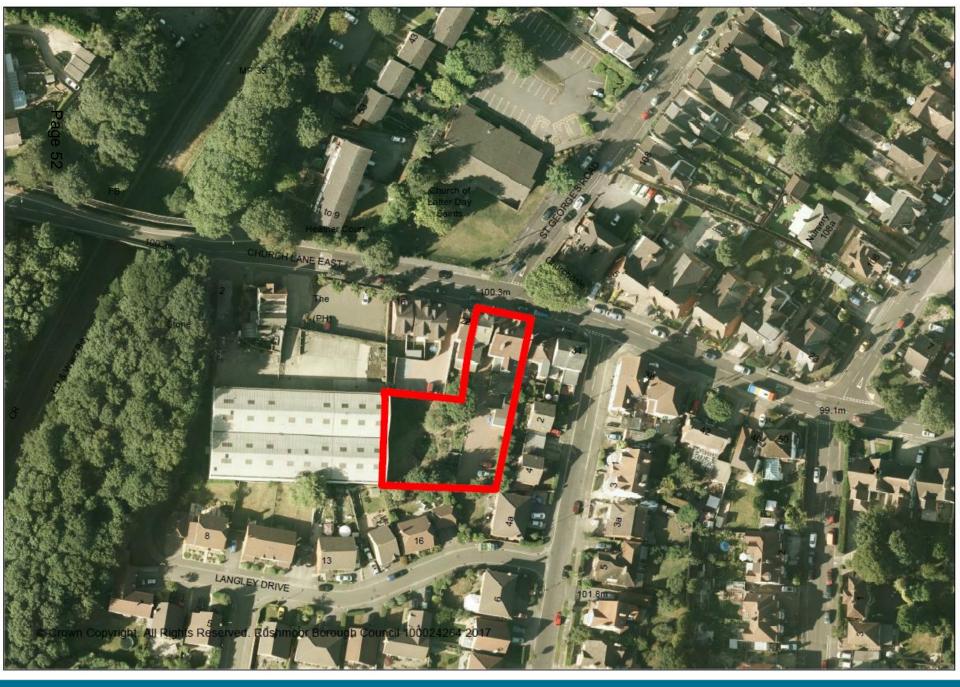

### Item 10: 17/00575/REVPP

## 24-26 Church Lane East, Aldershot

PLOT 3 - Elevations

- 1 x Detached 3 x Bedroom House

SIDE ELEVATION (South)

PLOT 3

SIDE ELEVATION (North)

\* Original house elevation approve with planning permission 15/00970/FULPP indicated by magenta dashed outline overlaid t shown overall alterations to elevation design