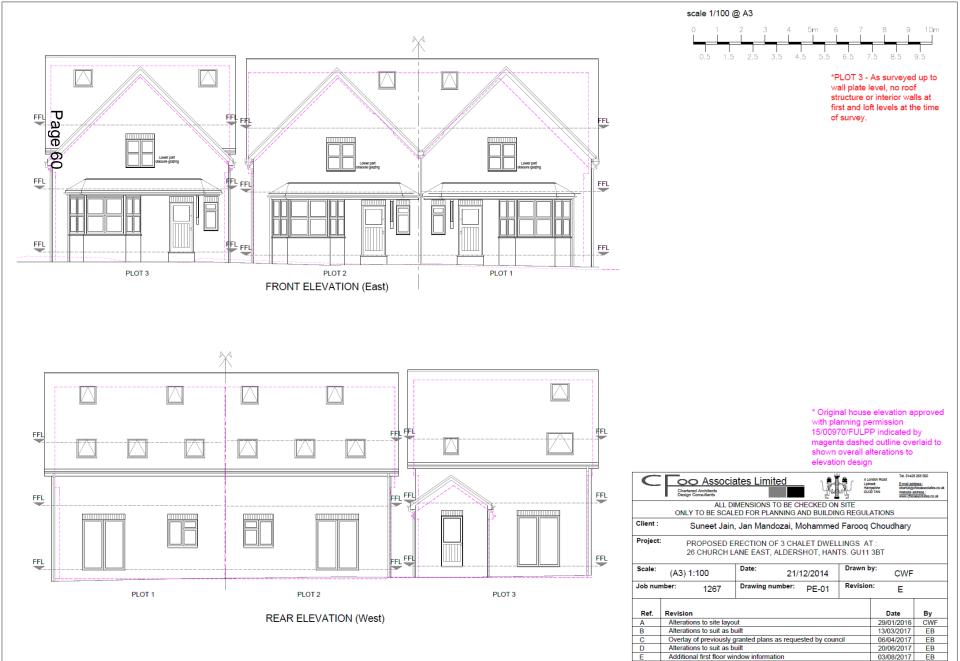

## 24-26 Church Lane East, Aldershot

PLOT 3 - Elevations

- 1 x Detached 3 x Bedroom House

SIDE ELEVATION (South)

PLOT 3

SIDE ELEVATION (North)

\* Original house elevation approve with planning permission 15/00970/FULPP indicated by magenta dashed outline overlaid t shown overall alterations to elevation design

|           | C                                                                                                     | Chartered Architects<br>Design Consultants                  | ates Limited    | ų                      | Liphool<br>Hamps<br>GU301 | hire chantaigcto<br>7AN Webste add | ess :<br>xoassociates.co.u |
|-----------|-------------------------------------------------------------------------------------------------------|-------------------------------------------------------------|-----------------|------------------------|---------------------------|------------------------------------|----------------------------|
|           | ALL DIMENSIONS TO BE CHECKED ON SITE<br>ONLY TO BE SCALED FOR PLANNING AND BUILDING REGULATIONS       |                                                             |                 |                        |                           |                                    |                            |
|           | Client :                                                                                              | : Suneet Jain, Jan Mandozai, Mohammed Farooq Choudhary      |                 |                        |                           |                                    |                            |
| to        | Project: PROPOSED ERECTION OF 3 CHALET DWELLINGS AT : 26 CHURCH LANE EAST, ALDERSHOT, HANTS. GU11 3BT |                                                             |                 |                        |                           |                                    |                            |
| ne        | Scale:                                                                                                | (A3) 1:100                                                  | Date: 21/       | 12/2014                | Drawn by                  | CWF                                |                            |
|           | Job number: 1267                                                                                      |                                                             | Drawing number: | number: PE-03 Revision |                           | <sup>n:</sup> E                    |                            |
| pproved   | Ref.                                                                                                  | Revision                                                    |                 |                        |                           | Date                               | Ву                         |
| by        | Α                                                                                                     | Amendment to labelling                                      |                 |                        |                           | 29/01/2016                         | CWF                        |
| erlaid to | В                                                                                                     | Amendment to suit as built                                  |                 |                        |                           | 13/03/2017                         | EB                         |
|           | С                                                                                                     | Overlay of previously granted plans as requested by council |                 |                        |                           | 06/04/2017                         | EB                         |
|           | D                                                                                                     | Alterations to style of porch as per adjacent semi-detached |                 |                        |                           | 20/06/2017                         | EB                         |
|           | F                                                                                                     | Additional first floor window information                   |                 |                        | 03/08/2017                | EB                                 |                            |