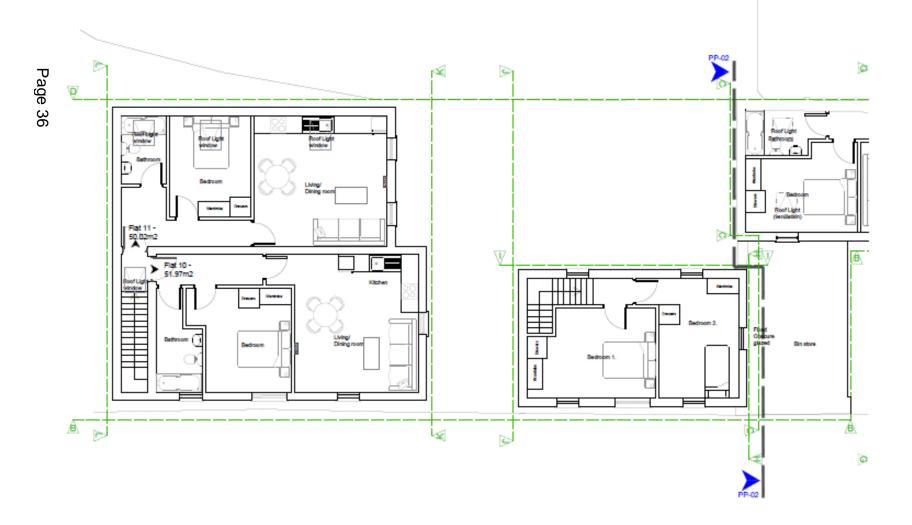

PLOT 3 - Plans - 1 x Detached 3x Bedroom House

GROUND FLOOR PLAN

FIRST FLOOR PLAN

 $\mathbb{N}$ 1200m 1500mm 1800mm 1500mm \_\_\_\_  $\wedge$ 1200mm PLOT 3. PLOT 3. LOFT PLAN **ROOF PLAN** Tel. 01428 288 500 oo Associates Limited E-mail adds Chartered Architects Design Consultants Website address ALL DIMENSIONS TO BE CHECKED ON SITE ONLY TO BE SCALED FOR PLANNING AND BUILDING REGULATIONS Client : Suneet Jain, Jan Mandozai, Mohammed Farooq Choudhary Project: \*PLOT 3 - As surveyed up to PROPOSED ERECTION OF 3 CHALET DWELLINGS AT : 26 CHURCH LANE EAST, ALDERSHOT, HANTS. GU11 3BT wall plate level, no roof structure or interior walls at Drawn by: Scale: Date: first and loft levels at the time (A3) 1:100 21/12/2014 CWF of survey. Job number: Drawing number: Revision: PP-02 Е 1267 Ref. Revision Date \* Original house footprint approved Α Amendment to labelling 29/01/2016 with planning permission В Amendment to suit as built 13/03/2017 15/00970/FULPP indicated by Overlay of previously granted plans as requested by council С 06/04/2017 magenta dashed outline overlaid to D Alterations to style of porch as per adjacent semi-detached 20/06/2017 shown overall alterations to footprint E Additional first floor window information 03/08/2017