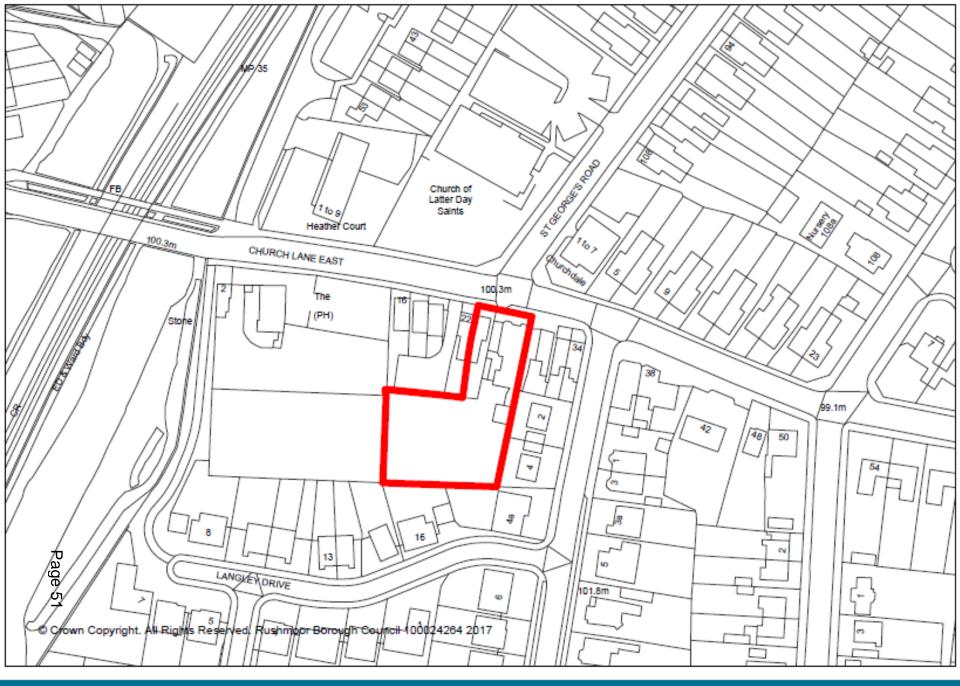

### Item 10: 17/00575/REVPP

## 24-26 Church Lane East, Aldershot

PLOT 3 - Elevations

- 1 x Detached 3 x Bedroom House

SIDE ELEVATION (South)

PLOT 3

SIDE ELEVATION (North)

\* Original house elevation approve with planning permission 15/00970/FULPP indicated by magenta dashed outline overlaid t shown overall alterations to elevation design