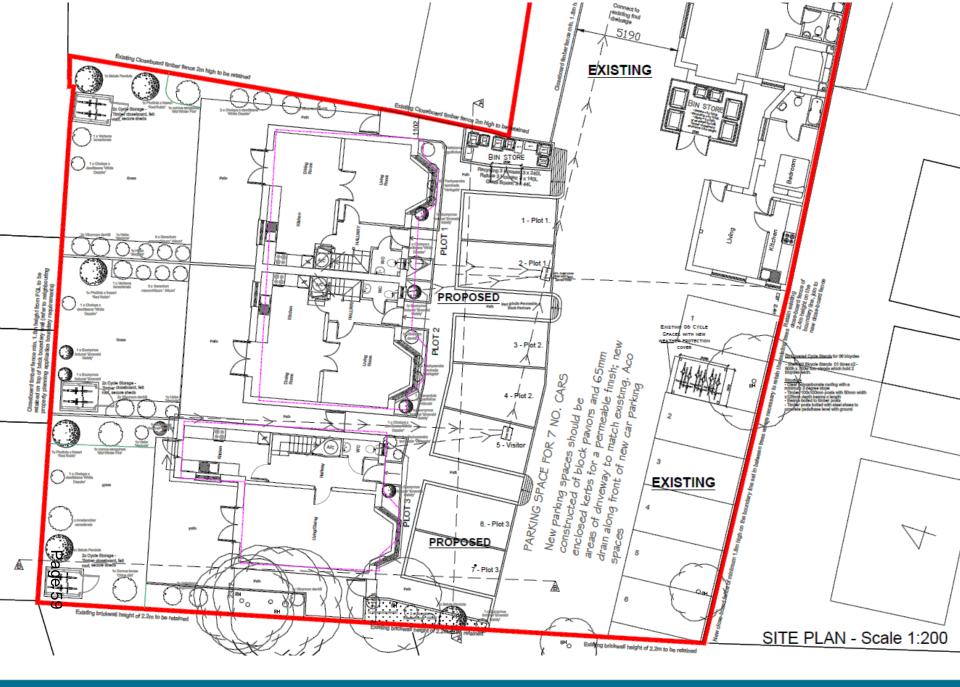

### Item 10: 17/00575/REVPP

## 24-26 Church Lane East, Aldershot

PLOT 3 - Elevations

- 1 x Detached 3 x Bedroom House

SIDE ELEVATION (South)

PLOT 3

SIDE ELEVATION (North)

\* Original house elevation approve with planning permission 15/00970/FULPP indicated by magenta dashed outline overlaid t shown overall alterations to elevation design