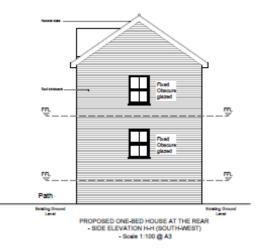

### The Beehive 264 High Street Aldershot

EXISTING SIDE ELEVATION D-D (SOUTH-EAST) - Scale 1:200 @ A3

EXISTING FRONT ELEVATION B-B (POUND ROAD - NORTH-WEST)

PROPOSED FRONT ELEVATION A-A (HIGH STREET - SOUTH-WEST) - Scale 1:100 @ A3

PROPOSED FRONT ELEVATION B-B (POUND ROAD - NORTH-WEST) - Scele 1:200 @ A3

RUSHMOOR BOROUGH COUNCIL

PROPOSED NEW BUILD AT THE REAR OF THE BEEHIVE PUB FIRST FLOOR PLAN - Scale 1:100@ A3