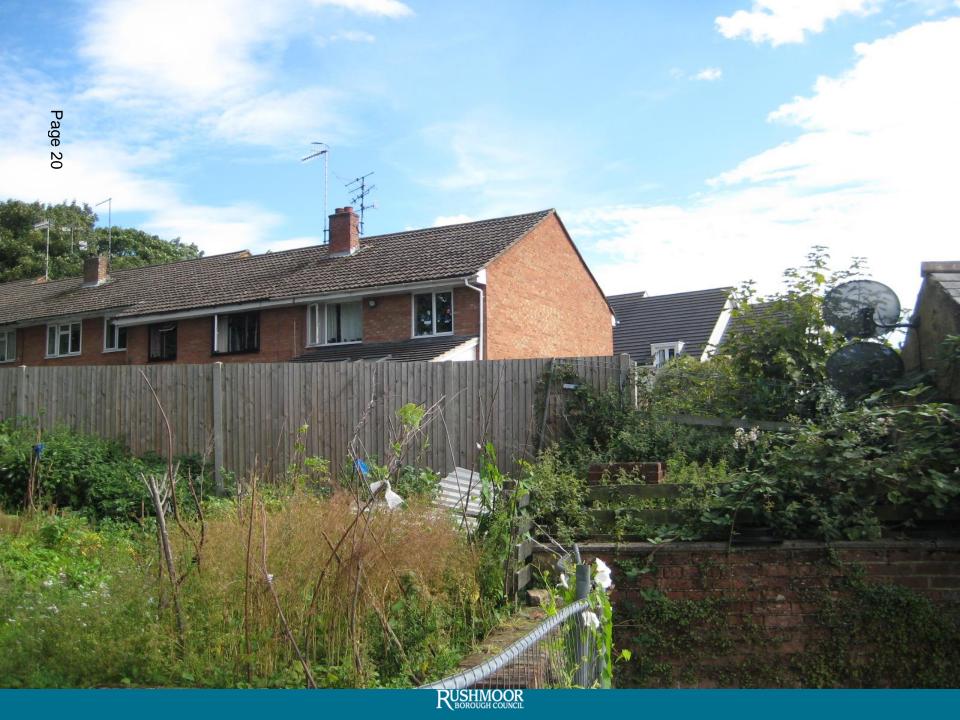

#### **PRESENTATION SLIDES**

#### DEVELOPMENT MANAGEMENT COMMITTEE - WEDNESDAY, 16TH AUGUST, 2017

The following presentation slides were used at the Development Management Committee meeting.

Planning Applications (Pages 1 - 66)

This page is intentionally left blank

### Development Management Committee

# 16<sup>th</sup> August 2017



## Development Management Committee

## Item 7: 17/00264/FULPP

# Building 4.2, Frimley Business Park, Frimley















ALUMINIUM LOUVERS (GREY)

- ALUMINIUM CLADDING PANEL (SILVER)









Page 7









# Development Management Committee Agenda Item 8 :17/00447/FULPP

### The Beehive 264 High Street Aldershot







































EXISTING SIDE ELEVATION D-D (SOUTH-EAST) - Scale 1:200 @ A3



EXISTING FRONT ELEVATION B-B (POUND ROAD - NORTH-WEST)





PROPOSED FRONT ELEVATION A-A (HIGH STREET - SOUTH-WEST) - Scale 1:100 @ A3



PROPOSED FRONT ELEVATION B-B (POUND ROAD - NORTH-WEST) - Scele 1:200 @ A3



































RUSHMOOR BOROUGH COUNCIL







PROPOSED NEW BUILD AT THE REAR OF THE BEEHIVE PUB FIRST FLOOR PLAN - Scale 1:100@ A3







## Development Management Committee

### Item 9: 17/00554/FULPP

# 6 Woodlands Road, Farnborough



















FRONT

SIDE

REAR





SECTION

SIDE

 LAND NEXT TO 6 WOODLAND5 ROAD COVE TARNBOROUGH GU14 SQJ

## ELEVATION5

<sup>446</sup> Mari6 <sup>846</sup> 1:100 @ A3

daving rateler en 1 607.04 C

PHILIP DESIGN ASSOCIATES Architectural Design