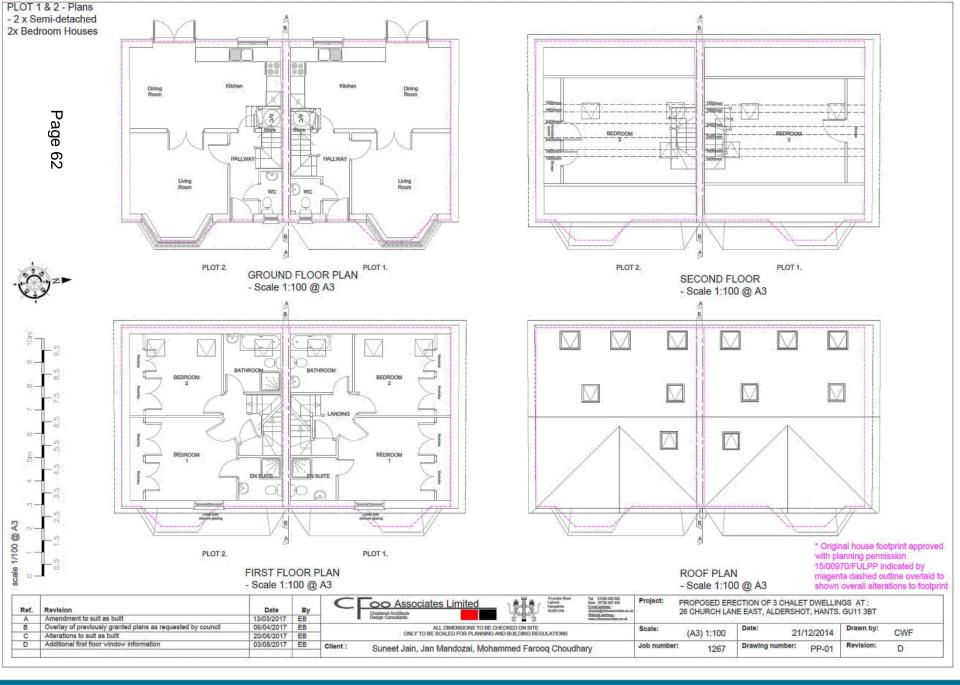

### Item 10: 17/00575/REVPP

## 24-26 Church Lane East, Aldershot

PLOT 3 - Elevations

- 1 x Detached 3 x Bedroom House

SIDE ELEVATION (South)

PLOT 3

SIDE ELEVATION (North)

\* Original house elevation approve with planning permission 15/00970/FULPP indicated by magenta dashed outline overlaid t shown overall alterations to elevation design

PLOT 3 - Plans - 1 x Detached 3x Bedroom House

GROUND FLOOR PLAN

FIRST FLOOR PLAN

 $\mathbb{N}$ 1200m 1500mm 1800mm 1500mm \_\_\_\_  $\wedge$ 1200mm PLOT 3. PLOT 3. LOFT PLAN **ROOF PLAN** Tel. 01428 288 500 oo Associates Limited E-mail adds Chartered Architects Design Consultants Website address ALL DIMENSIONS TO BE CHECKED ON SITE ONLY TO BE SCALED FOR PLANNING AND BUILDING REGULATIONS Client : Suneet Jain, Jan Mandozai, Mohammed Farooq Choudhary Project: \*PLOT 3 - As surveyed up to PROPOSED ERECTION OF 3 CHALET DWELLINGS AT : 26 CHURCH LANE EAST, ALDERSHOT, HANTS. GU11 3BT wall plate level, no roof structure or interior walls at Drawn by: Scale: Date: first and loft levels at the time (A3) 1:100 21/12/2014 CWF of survey. Job number: Drawing number: Revision: PP-02 Е 1267 Ref. Revision Date \* Original house footprint approved Α Amendment to labelling 29/01/2016 with planning permission В Amendment to suit as built 13/03/2017 15/00970/FULPP indicated by Overlay of previously granted plans as requested by council С 06/04/2017 magenta dashed outline overlaid to D Alterations to style of porch as per adjacent semi-detached 20/06/2017 shown overall alterations to footprint E Additional first floor window information 03/08/2017